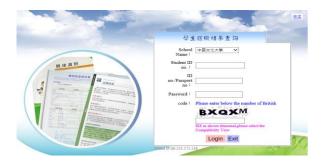

## **Searching Medical Reporting Process**

Dear students,

To check your report online:

 $\star$ Procedure two ways

1  $\searrow$  The Health Care team will send the notification through school's e-mail

for you to search the medical report online.

- $\rightarrow$  Student ID : enter your student ID No.( eg. 123456789)
- $\rightarrow$  **ID no./Passport no :** n+student ID No.( eg. n123456789)
- $\rightarrow$  **Password** : your birth date: MMDD.( eg. Jan. 01=0101)
- $2 \ QR-Code$

- $\rightarrow$  student ID : enter your student ID No.(eg. 123456789)
- $\rightarrow$  ID no./Passport no : n+student ID No.(eg. n123456789)
- $\rightarrow$  **Password** : your birth date: MMDD.(ex: Jan. 01=0101)